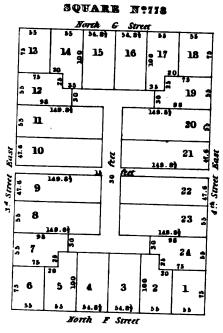

|
|     |   |   |   |   |   |
|     |   |   | • |   |   |
|     |   |   |   |   |   |
|     | • |   |   |   |   |
|     |   |   | ` |   |   |
|     |   |   |   |   |   |
|     |   |   |   |   |   |
|     |   |   |   |   | • |
|     | • |   |   |   |   |
|     |   |   |   |   |   |
|     |   |   |   |   |   |
|     |   |   |   |   |   |
|     |   |   |   |   |   |
|     | • |   |   |   |   |
|     |   |   |   |   |   |
|     |   |   |   | • |   |
|     |   |   |   |   |   |
|     | • |   |   |   |   |
|     |   |   |   |   |   |
|     |   |   |   |   |   |
|     |   |   |   |   |   |
|     |   |   |   |   | ٠ |
|     |   | • |   |   |   |
|     |   |   |   |   |   |
|     | , |   |   |   | i |
| -   |   |   |   |   |   |
| . • |   | • |   |   |   |
|     |   |   |   |   | ı |



• . 

















• • 







































-.



• • . •



52.7

South E Street

South D Street

52.7

South G Street

\_



• · · : 

# SQUARE Nº835 28 9 10 72 6 9 29 7 12 Street Rust 53.8 62.6 13 Street 5.4 5 2 4 1 Yorth E Street















| SQUARE N:843  |                |                      |         |       |             |  |  |  |  |
|---------------|----------------|----------------------|---------|-------|-------------|--|--|--|--|
|               | South B Street |                      |         |       |             |  |  |  |  |
|               | 52.6           | 52.6                 | 52.6    | 52.63 | ]           |  |  |  |  |
| fast          | 2 8            | 1001<br>1001<br>1001 | 10 g    | ne    |             |  |  |  |  |
|               | 9 7<br>g 10